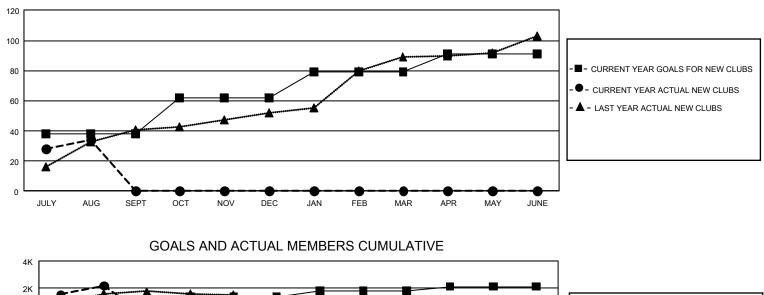

## GAT MONTHLY MEMBERSHIP PROGRESS REPORT

GMT Constitutional Area 6, Group P

REPORT DOES NOT INCLUDE CLUBS IN UNDISTRICTED AREAS.

| Clubs         |               |             |               | Members               |                        |                         |                                                    |  |  |
|---------------|---------------|-------------|---------------|-----------------------|------------------------|-------------------------|----------------------------------------------------|--|--|
|               | RESULTS FOR   | R 2020-2021 |               | RESULTS FOR 2020-2021 |                        |                         |                                                    |  |  |
| QUARTER       | NEW CLUB GOAL | NEW CLUBS   | DROPPED CLUBS | QUARTER               | BER GROWTH NET<br>GOAL | MEMBER GROWTH<br>ACTUAL | DROPPED<br>MEMBERS ACTUAL<br>(including transfers) |  |  |
| JULY/AUG/SEPT | 114           | 34          | 13            | JULY/AUG/SEPT         | 740                    | 4,903                   | 1,454                                              |  |  |
| OCT/NOV/DEC   | 72            | 0           | 0             | OCT/NOV/DEC           | 560                    | 0                       | 0                                                  |  |  |
| JAN/FEB/MAR   | 51            | 0           | 0             | JAN/FEB/MAR           | 450                    | 0                       | 0                                                  |  |  |
| APR/MAY/JUNE  | 36            | 0           | 0             | APR/MAY/JUNE          | 330                    | 0                       | 0                                                  |  |  |