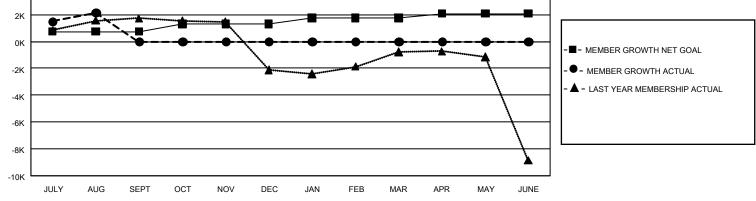

## GAT MONTHLY MEMBERSHIP PROGRESS REPORT

GMT Constitutional Area 6, Group P

REPORT DOES NOT INCLUDE CLUBS IN UNDISTRICTED AREAS.

| Clubs         |               |             |               | Members               |                        |                         |                                                    |  |  |
|---------------|---------------|-------------|---------------|-----------------------|------------------------|-------------------------|----------------------------------------------------|--|--|
|               | RESULTS FOR   | R 2020-2021 |               | RESULTS FOR 2020-2021 |                        |                         |                                                    |  |  |
| QUARTER       | NEW CLUB GOAL | NEW CLUBS   | DROPPED CLUBS | QUARTER               | BER GROWTH NET<br>GOAL | MEMBER GROWTH<br>ACTUAL | DROPPED<br>MEMBERS ACTUAL<br>(including transfers) |  |  |
| JULY/AUG/SEPT | 114           | 34          | 13            | JULY/AUG/SEPT         | 740                    | 4,903                   | 1,454                                              |  |  |
| OCT/NOV/DEC   | 72            | 0           | 0             | OCT/NOV/DEC           | 560                    | 0                       | 0                                                  |  |  |
| JAN/FEB/MAR   | 51            | 0           | 0             | JAN/FEB/MAR           | 450                    | 0                       | 0                                                  |  |  |
| APR/MAY/JUNE  | 36            | 0           | 0             | APR/MAY/JUNE          | 330                    | 0                       | 0                                                  |  |  |